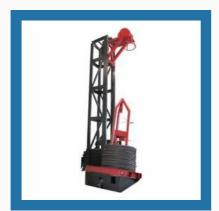

#### **MIG WIRE PLANTS**

Wet Wire Drawing Machine

Copper Coating Unit

Pre-Block Machine for Wire Drawing

Bb Block Wire Machine