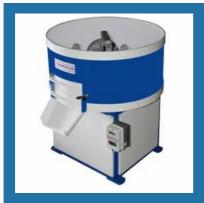

#### **MIG WIRE PLANTS**

Wet Wire Drawing Machine

Copper Coating Unit

Pre-Block Machine for Wire Drawing

Bb Block Wire Machine