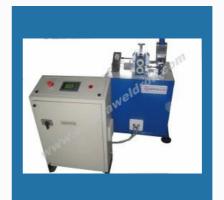

#### **WELDING ROD MAKING MACHINERY**

Wire Straightening and Cutting Machine

Welding Electrode Extruder-Bell Housing Type

Ribbon Blender Machine

Electrode Printing Machine