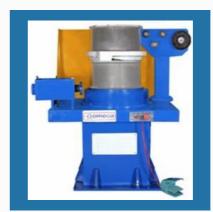

#### **MIG WIRE PLANTS**

Wet Wire Drawing Machine

Copper Coating Unit

Pre-Block Machine for Wire Drawing

Bb Block Wire Machine