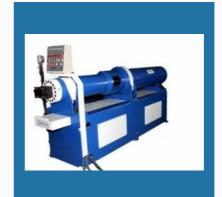

#### **WELDING ROD MAKING MACHINERY**

Wire Straightening and Cutting Machine

Welding Electrode Extruder-Bell Housing Type

Ribbon Blender Machine

Electrode Printing Machine