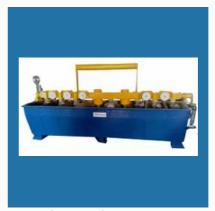

#### **WELDING ROD MAKING MACHINERY**

Wire Straightening and Cutting Machine

Welding Electrode Extruder-Bell Housing Type

Ribbon Blender Machine

Electrode Printing Machine