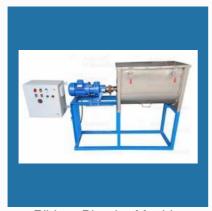

#### **WELDING ROD MAKING MACHINERY**

Wire Straightening and Cutting Machine

Welding Electrode Extruder-Bell Housing Type

Ribbon Blender Machine

Electrode Printing Machine